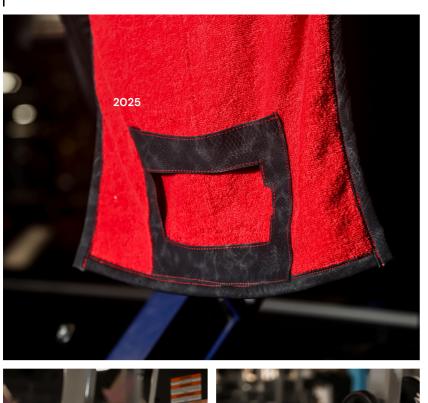

#### Meet Functionality

The Groundless Towel is more than just a workout essential —it's a game-changer in the fitness accessories market.

Designed with patented magnetic functionality, it offers a secure, hands-free solution for gym-goers to keep their essentials like phones, wallets, and keys safe during workouts. Made from premium, absorbent materials, the Groundless Towel delivers functionality, durability, softness, and superior performance.

This product represents a scalable, high-demand opportunity. Engineered for mass production with customization options, the Groundless Towel is primed to serve commercial gyms, boutique fitness studios, and direct-to-consumer brands. With its innovative design and broad market appeal, it is positioned to disrupt the industry and drive significant returns.

#### **Groundless Towel**

What if a simple towel could redefine convenience, hygiene, and functionality across multiple industries? The Groundless Towel™ does exactly that.

Powered by innovative magnetic technology, this patent-backed towel securely attaches to surfaces, eliminating contamination, keeping essentials within reach, and transforming daily routines. Whether in luxury hotels, high-end kitchens, fitness centers, home gyms, spas, or beauty studios, the Groundless Towel™ is the next evolution in smart fabric solutions.