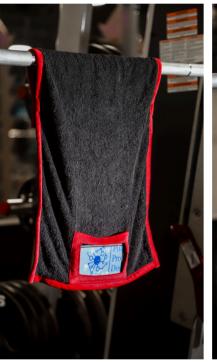

#### Meet Functionality

The Groundless Towel is more than just a workout essential —it's a game-changer in the fitness accessories market.

Designed with patented magnetic functionality, it offers a secure, hands-free solution for gym-goers to keep their essentials like phones, wallets, and keys safe during workouts. Made from premium, absorbent materials, the Groundless Towel delivers functionality, durability, softness, and superior performance.

- Absorbent Materials
- Patents
- Trade Dresses
- Smart Phone Sleeve
- Scalable Production