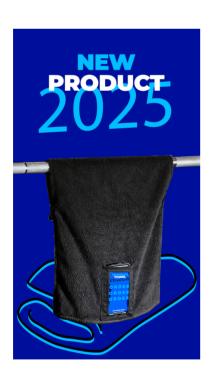

#### Meet Functionality

The Groundless Towel is more than just a workout essential —it's a game-changer in the fitness accessories market.

Designed with patented magnetic functionality, it offers a secure, hands-free solution for gym-goers to keep their essentials like phones, wallets, and keys safe during workouts. Made from premium, absorbent materials, the Groundless Towel delivers functionality, durability, softness, and superior performance.

- Absorbent Materials
- Patents
- Trade Dresses
- Smart Phone Sleeve
- Scalable Production