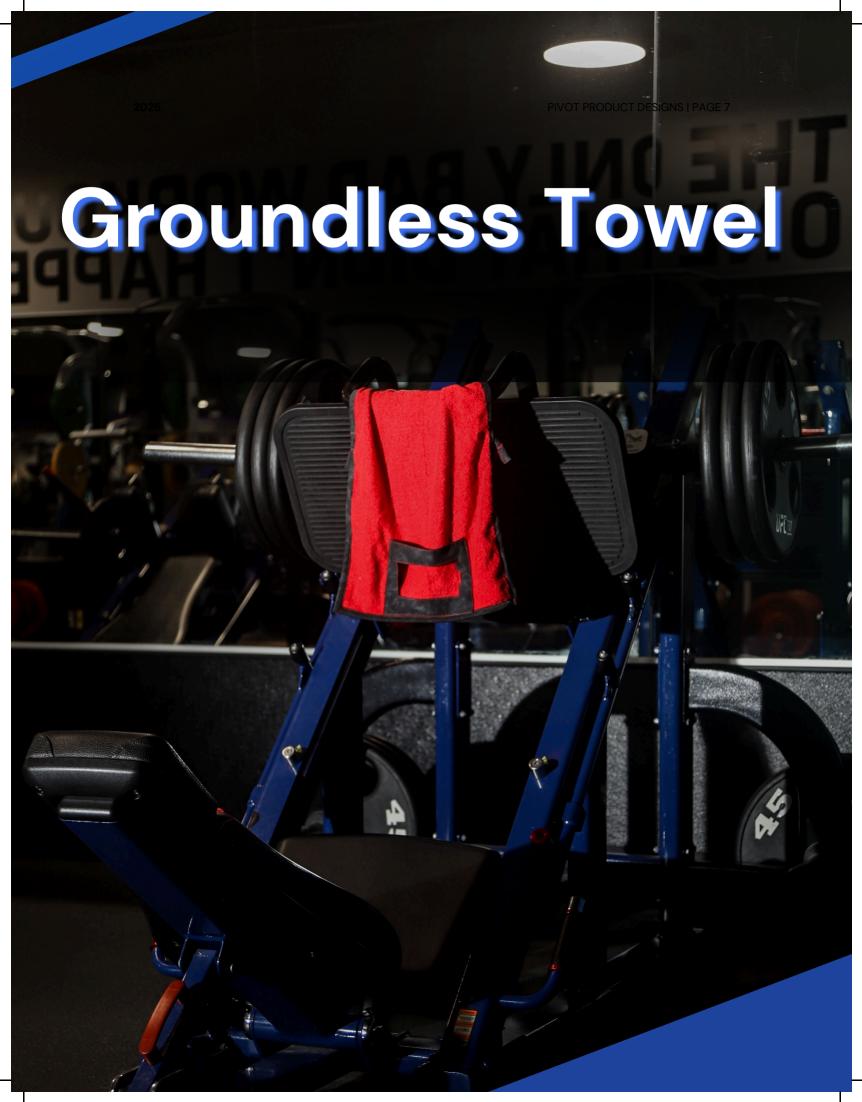

#### Meet Functionality

The Groundless Towel is more than just a workout essential —it's a game-changer in the fitness accessories market.

Designed with patented magnetic functionality, it offers a secure, hands-free solution for gym-goers to keep their essentials like phones, wallets, and keys safe during workouts. Made from premium, absorbent materials, the Groundless Towel delivers functionality, durability, softness, and superior performance.

This product represents a scalable, high-demand opportunity. Engineered for mass production with customization options, the Groundless Towel is primed to serve commercial gyms, boutique fitness studios, and direct-to-consumer brands. With its innovative design and broad market appeal, it is positioned to disrupt the industry and drive significant returns.

Join us in bringing the Groundless Towel to the global fitness community—where every workout meets convenience, security, and cutting-edge functionality. Let's build the future of fitness accessories together.