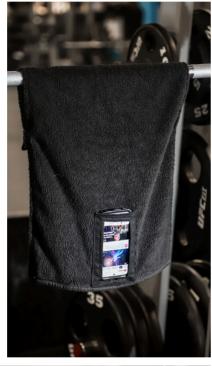

#### Meet Functionality

The Groundless Towel is more than just a workout essential —it's a game-changer in the fitness accessories market.

Designed with patented magnetic functionality, it offers a secure, hands-free solution for gym-goers to keep their essentials like phones, wallets, and keys safe during workouts. Made from premium, absorbent materials, the Groundless Towel delivers functionality, durability, softness, and superior performance.

- Absorbent Materials
- Patents
- Trade Dresses
- Smart Phone Sleeve
- Scalable Production