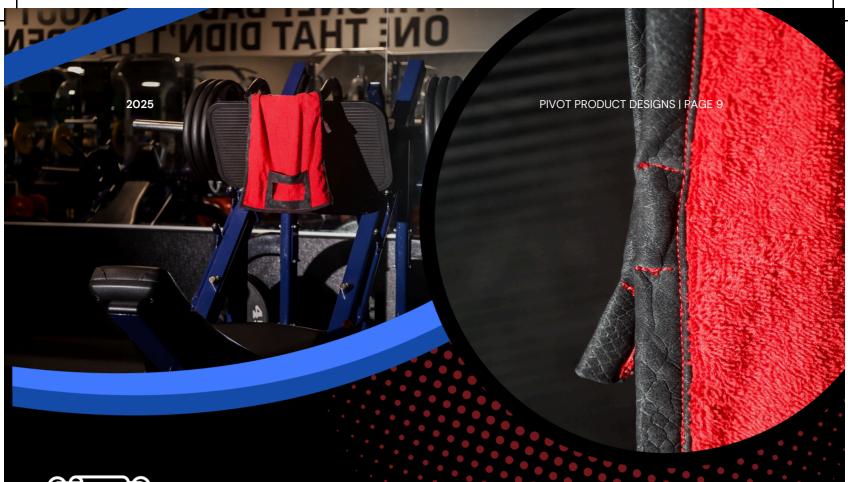

#### Meet Functionality

The Groundless Towel is more than just a workout essential —it's a game-changer in the fitness accessories market.

Designed with patented magnetic functionality, it offers a secure, hands-free solution for gym-goers to keep their essentials like phones, wallets, and keys safe during workouts. Made from premium, absorbent materials, the Groundless Towel delivers functionality, durability, softness, and superior performance.

This product represents a scalable, high-demand opportunity. Engineered for mass production with customization options, the Groundless Towel is primed to serve commercial gyms, boutique fitness studios, and direct-to-consumer brands. With its innovative design and broad market appeal, it is positioned to disrupt the industry and drive significant returns.