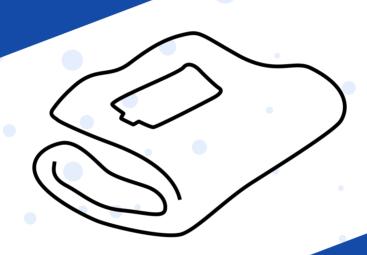

#### Meet Functionality

The Groundless Towel is more than just a workout essential —it's a game-changer in the fitness accessories market.

Designed with patented magnetic functionality, it offers a secure, hands-free solution for gym-goers to keep their essentials like phones, wallets, and keys safe during workouts. Made from premium, absorbent materials, the Groundless Towel delivers functionality, durability, softness, and superior performance.

- Absorbent Materials
- Patents
- Trade Dresses
- Smart Phone Sleeve
- Scalable Production