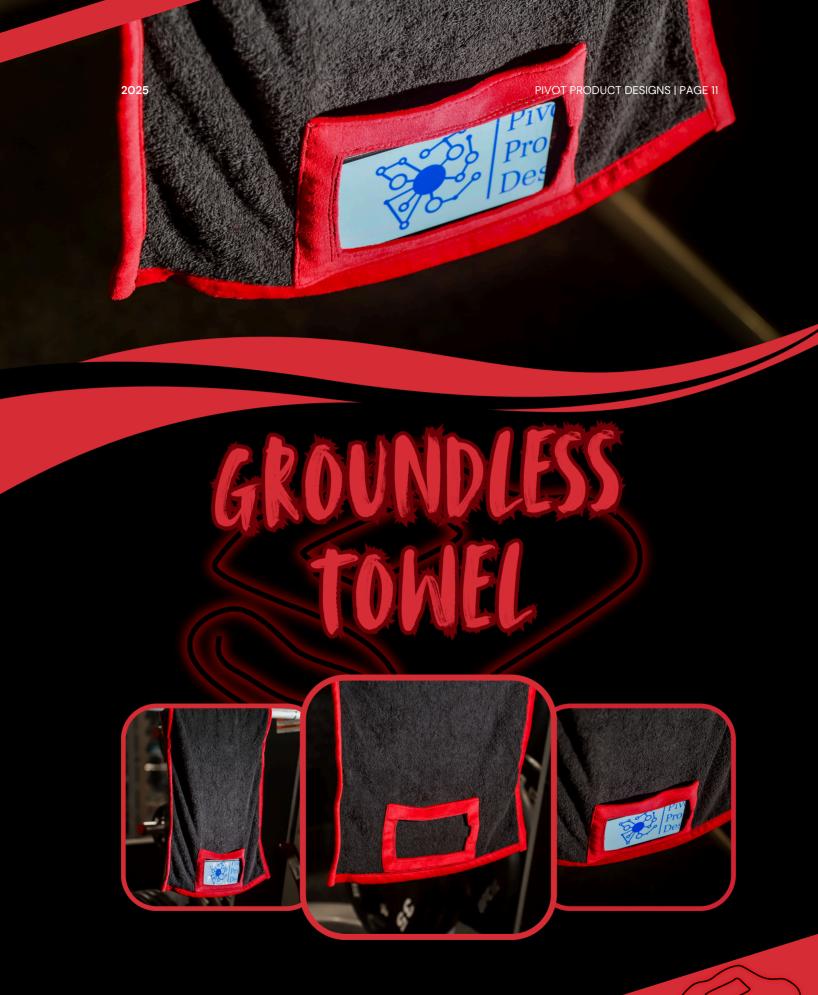

#### **Groundless Towel**

What if a simple towel could redefine convenience, hygiene, and functionality across multiple industries? The Groundless Towel™ does exactly that.

Powered by innovative magnetic technology, this patent-backed towel securely attaches to surfaces, eliminating contamination, keeping essentials within reach, and transforming daily routines. Whether in luxury hotels, high-end kitchens, fitness centers, home gyms, spas, or beauty studios, the Groundless Towel™ is the next evolution in smart fabric solutions.

Could this be a billion-dollar opportunity to introduce a first-to-market innovation with scalable production, limitless customization, and massive consumer demand?