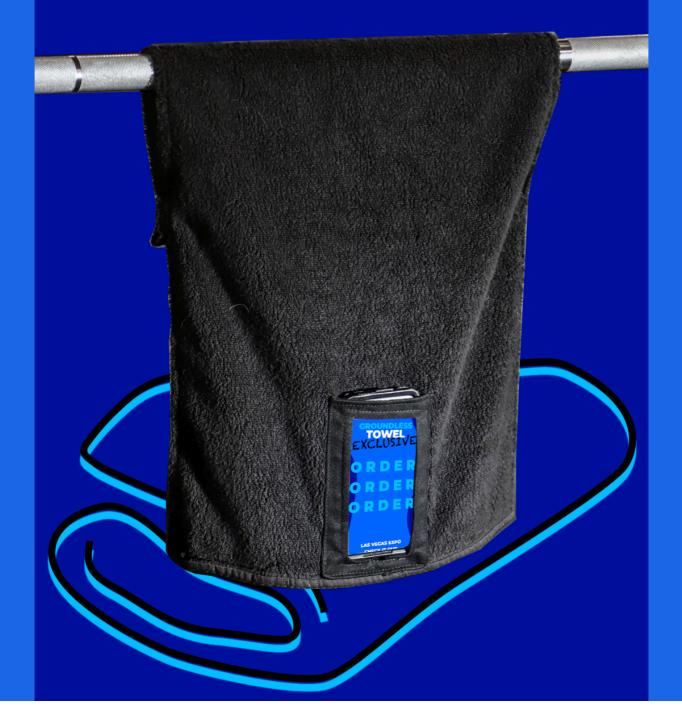

#### Meet Functionality

The Groundless Towel is more than just a workout essential —it's a game-changer in the fitness accessories market.

Designed with patented magnetic functionality, it offers a secure, hands-free solution for gym-goers to keep their essentials like phones, wallets, and keys safe during workouts. Made from premium, absorbent materials, the Groundless Towel delivers functionality, durability, softness, and superior performance.

- Absorbent Materials
- Patents
- Trade Dresses
- Smart Phone Sleeve
- Scalable Production