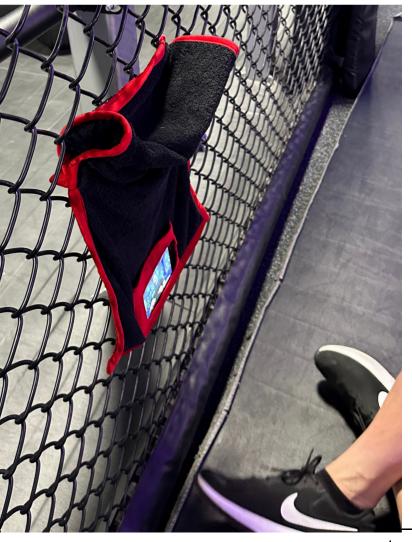

#### Meet Functionality

The Groundless Towel is more than just a workout essential —it's a game-changer in the fitness accessories market.

Designed with patented magnetic functionality, it offers a secure, hands-free solution for gym-goers to keep their essentials like phones, wallets, and keys safe during workouts. Made from premium, absorbent materials, the Groundless Towel delivers functionality, durability, softness, and superior performance.

This product represents a scalable, high-demand opportunity. Engineered for mass production with customization options, the Groundless Towel is primed to serve commercial gyms, boutique fitness studios, and direct-to-consumer brands. With its innovative design and broad market appeal, it is positioned to disrupt the industry and drive significant returns.

- Absorbent Materials
- Patents
- Trade Dresses
- Smart Phone Sleeve
- Scalable Production