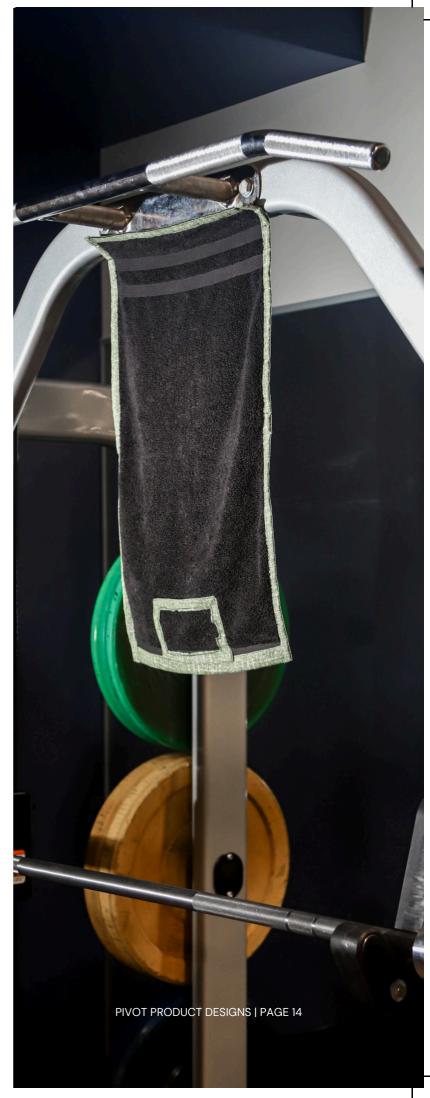

#### Meet Functionality

The Groundless Towel is more than just a workout essential —it's a game-changer in the fitness accessories market.

Designed with patented magnetic functionality, it offers a secure, hands-free solution for gym-goers to keep their essentials like phones, wallets, and keys safe during workouts. Made from premium, absorbent materials, the Groundless Towel delivers functionality, durability, softness, and superior performance.

This product represents a scalable, high-demand opportunity. Engineered for mass production with customization options, the Groundless Towel is primed to serve commercial gyms, boutique fitness studios, and direct-to-consumer brands. With its innovative design and broad market appeal, it is positioned to disrupt the industry and drive significant returns.

Join us in bringing the Groundless Towel to the global fitness community—where every workout meets convenience, security, and cutting-edge functionality. Let's build the future of fitness accessories together.